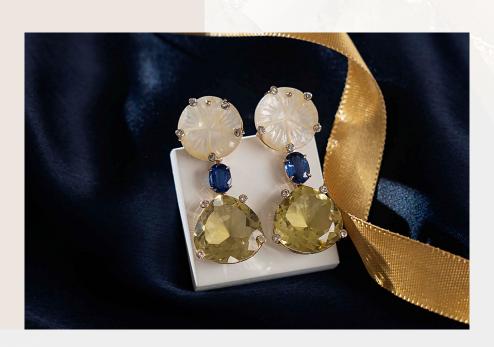

Our expert craftsmen hand carved each piece of earring featuring trillion cut Lemon Quartz, Diamonds and Tourmalines. It isn't just about style - it's about owning the story in each piece, the passion behind it, and the dedication that brings it to life.

It is our Fantasy Cut collection featuring enchanting Amethyst and Blue Topaz. Unleash your inner creator with this unique **wearable art** that celebrates you.

Carved Mother of Pearl (MOP) complemented by multi-faceted Lemon Quartz and paired with Iolite. Appreciate its intricacy and precision – where every detail narrates a story of dedication and artistry.