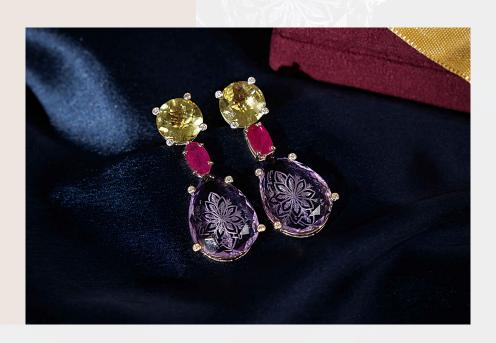

Hand-Carved Tourmaline and Emerald Leaf earrings, highlighting the **artistry** of nature.

Multi-faceted Lemon Quartz, paired with hand-carved Amethyst - **Testament** to craftsmanship and elegance.

18 ct gold luxurious lace bracelet with captivating Emeralds. This bracelet isn't just about style, it's about the **passion** behind it, and the **dedication** that brings it to life.