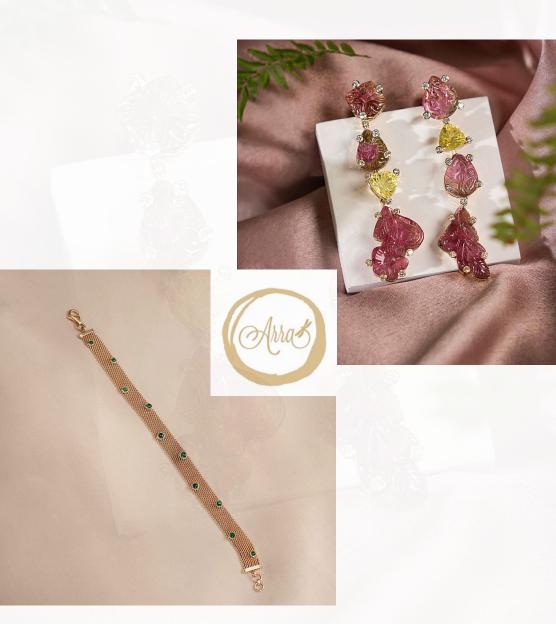

Mother of Pearl and Tourmaline earrings, requiring - precision and patience from our skilled craftsmen to carefully carve each piece.

These earrings reflect **Aradhana's touch** - our visionary designer, who puts her heart and soul into every piece. Her magic brings stones to life.

Beautifully hand-carved Tourmaline earrings, paired with diamonds and stunning trillion cut Lemon Quartz. This unique piece radiates sharp brilliance and fire, capturing attention - taking you into the vibrant symphony of Arra's story - where gemstones whisper about who you are.

Hand-Carved Tourmaline and Emerald Leaf earrings, highlighting the **artistry** of nature.

Multi-faceted Lemon Quartz, paired with hand-carved Amethyst - **Testament** to craftsmanship and elegance.

18 ct gold luxurious lace bracelet with captivating Emeralds. This bracelet isn't just about style, it's about the **passion** behind it, and the **dedication** that brings it to life.