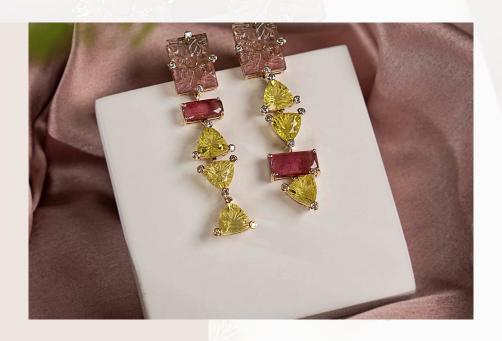

Our expert craftsmen hand carved each piece of earring featuring trillion cut Lemon Quartz, Diamonds and Tourmalines. It isn't just about style - it's about owning the story in each piece, the passion behind it, and the dedication that brings it to life.

Beautifully hand-carved Tourmaline earrings, paired with diamonds and stunning trillion cut Lemon Quartz. This unique piece radiates sharp brilliance and fire, capturing attention - taking you into the vibrant symphony of Arra's story - where gemstones whisper about who you are.