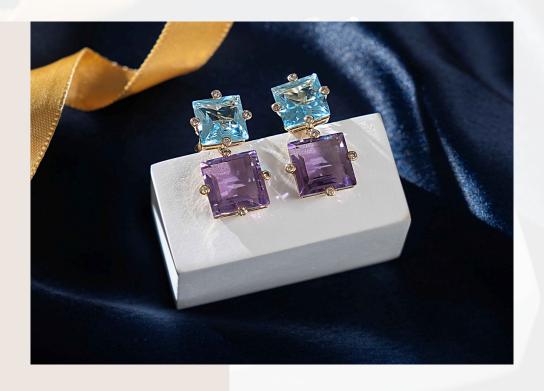

It is our Fantasy Cut collection featuring enchanting Amethyst and Blue Topaz. Unleash your inner creator with this unique **wearable art** that celebrates you.

Carved Mother of Pearl (MOP) complemented by multi-faceted Lemon Quartz and paired with Iolite. Appreciate its intricacy and precision – where every detail narrates a story of dedication and artistry.