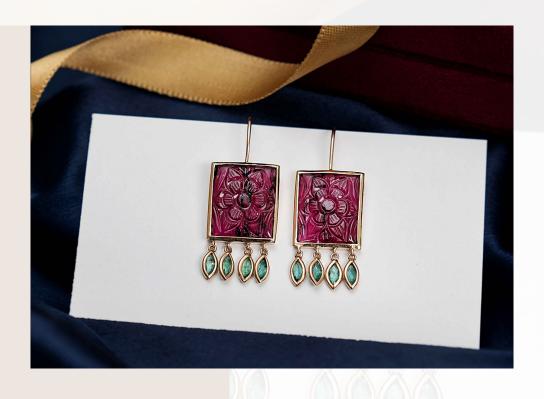

Hand-Carved Tourmaline and Emerald Leaf earrings, highlighting the **artistry** of nature.

Multi-faceted Lemon Quartz, paired with hand-carved Amethyst - **Testament** to craftsmanship and elegance.

18 ct gold luxurious lace bracelet with captivating Emeralds. This bracelet isn't just about style, it's about the **passion** behind it, and the **dedication** that brings it to life.