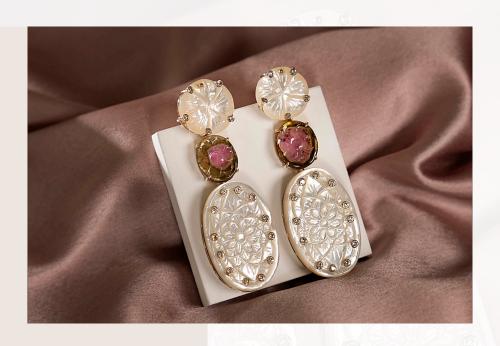

Mother of Pearl and Tourmaline earrings, requiring - precision and patience from our skilled craftsmen to carefully carve each piece.

These earrings reflect **Aradhana's touch** - our visionary designer, who puts her heart and soul into every piece. Her magic brings stones to life.

It is our Fantasy Cut collection featuring enchanting Amethyst and Blue Topaz. Unleash your inner creator with this unique **wearable art** that celebrates you.

Carved Mother of Pearl (MOP) complemented by multi-faceted Lemon Quartz and paired with Iolite. Appreciate its intricacy and precision – where every detail narrates a story of dedication and artistry.