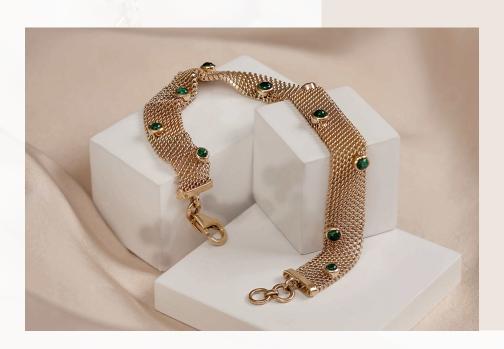

Hand-Carved Tourmaline and Emerald Leaf earrings, highlighting the **artistry** of nature.

Multi-faceted Lemon Quartz, paired with hand-carved Amethyst - **Testament** to craftsmanship and elegance.

18 ct gold luxurious lace bracelet with captivating Emeralds. This bracelet isn't just about style, it's about the **passion** behind it, and the **dedication** that brings it to life.