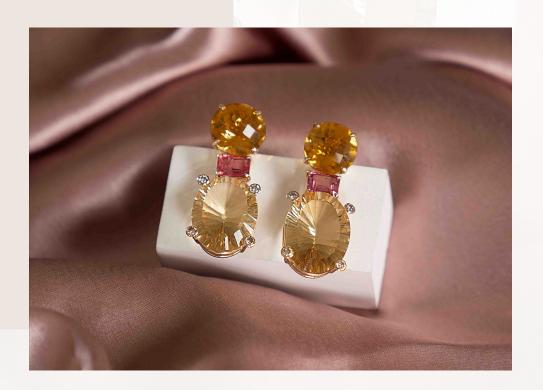

These Concave Cut Citrines, paired with dazzling Tourmalines, create a vibrant interplay of colors. Machine-cut for precision to capture the light within the gem. The result?

These earrings breaks the mould - a miniature masterpiece.